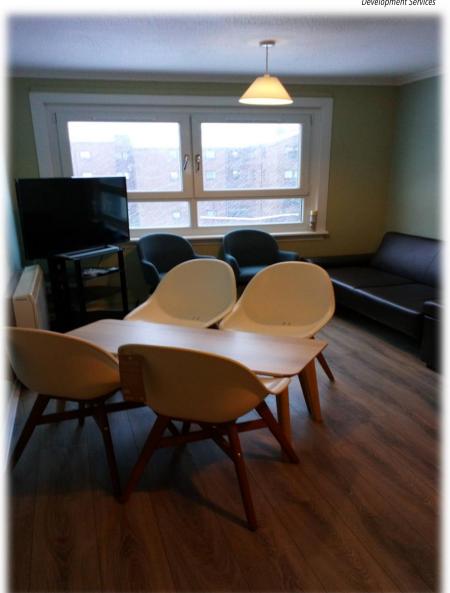

#### What is Emergency Accommodation?

- The accommodation consists of individual flats with Kitchen bathroom, bedroom and Lounge area.
- There is a communal flat which is utilised for activity's, breakfast club, recovery groups and quiz nights.